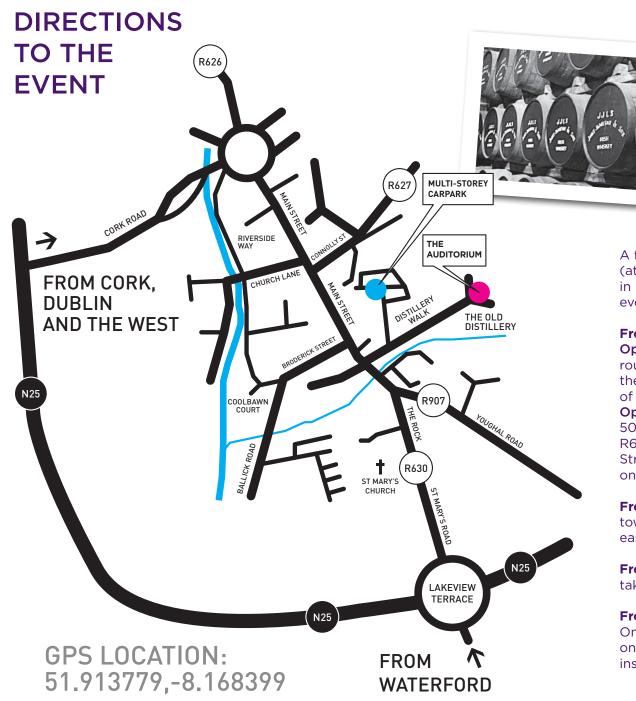

A fifteen minute drive from Cork City's Dunkettle Roundabout (at the Jack Lynch Tunnel), the Jameson distillery is situated in Midleton Town Centre. Multi-storey car park reserved for the event on Distillery Walk.

PIEN INGRED

From Cork & Kerry: Follow the N25 eastbound.

VIMESON C

WHISKEY

**Option A:** Take the Midleton exit and drive towards the large roundabout at the top of Main Street. At the roundabout take the fourth exit to head down Main Street. Continue to the end of Main Street and take the left hand turn onto Distillery Walk. **Option B:** Continue past the Midleton exit and drive a further 500 metres to the Lake View Roundabout. Turn left onto the R630 St Mary's Road. At the T junction take a left onto Main Street. Approximately 100 metres up, take the right hand turn onto Distillery Walk.

**From Limerick & The West:** Follow the M20 and then the N20 towards Cork City. At the Dunkettle Roundabout, take the N25 eastbound and follow the instructions above.

From Dublin/M8 Direction: Turn left at Dunkettle Roundabout, take the N25 eastbound and follow the instructions above.

**From Waterford:** Take the N25 westbound towards Cork City. On the Midleton bypass, turn right at Lake View Roundabout onto the R630 St Mary's Road and follow option B) instructions above.

www.obrien-ingredients.ie